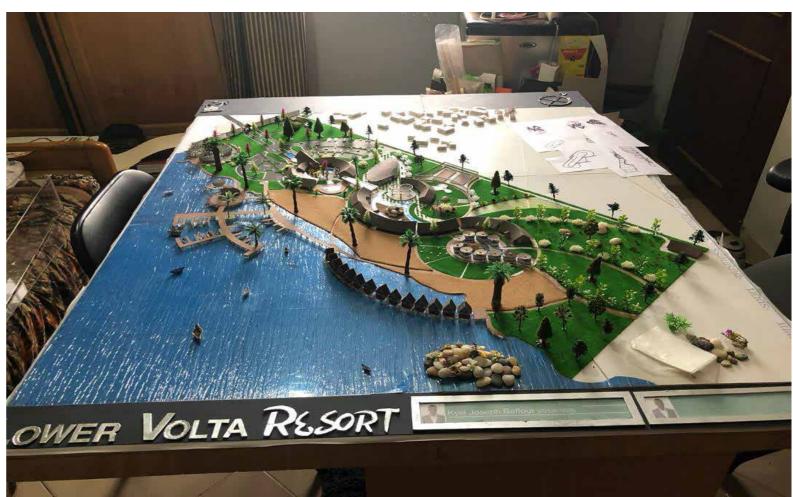

ty to be situated at the Miotso campus, its spaces were created to be sacred , functional and spiritually uplifting. The chapel sits about 200 congregants and is multi-purpose to host weddings, naming ceremonies, funeral services among others. The ground Floor had the Sanctuary, Baptistry Sacristy, Pastor's Lounge, Choir Room, Mechanical Room, Janitor's Room, Rest Rooms and Storage. Offices, a multi-purpose hall, teaching room and a groom's room for wedding purposes were tactfully design for the first floor. climaxing the building is a bride's room and a roof top meditation and prayer garden with an exposed perspex roof creating an impression of closeness to the user's creator yet not depriving of privacy.















1 Section 3

03.

# 02 PHYSICAL MODELS

## LOWER VOLTA RESORT









## **IROFO BEACH HOUSE**









### 04.

# 02 PERSONAL PROJECTS

## FOUR BEDROOM RESIDENCE

Proposed to be seated on a hill-top land in Aburi, this four bedroom house is designed to the utmost satisfaction of the client transforming his ideas into a feasible architectural piece. An entrance lobby/ lounge welcomes you into the building having a bar living room,kitchen and a dining room, the visitor's room on the same, having large openings allowing direct valley and aerial views of the accra city. On the top floor is a study room two bedrooms and a masterbedroom having maximum views as required of the client. Acheiving a better indoor air qaulity and natural ventilation was highly considered in the design.









05.

# 023D-VISUALIZATION AND MODELLING

## FOUR BEDROOM RESIDENCE