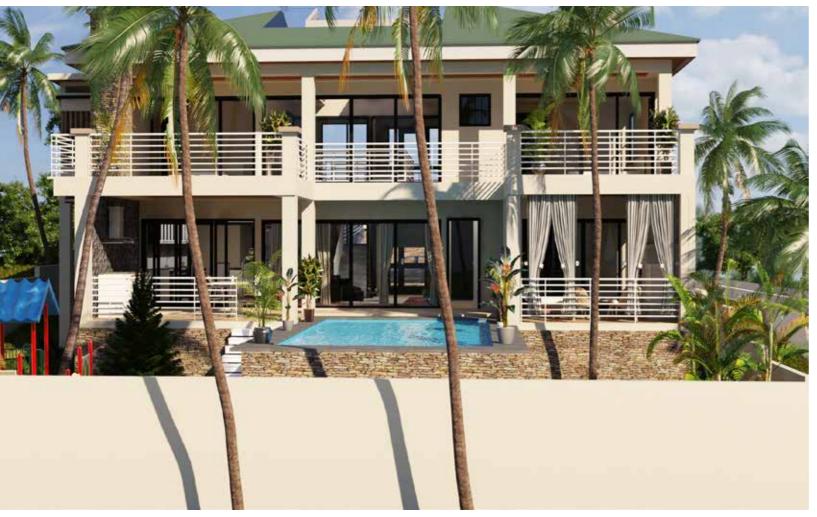

# 02 PERSONAL PROJECTS

## FOUR BEDROOM RESIDENCE

Proposed to be seated on a hill-top land in Aburi, this four bedroom house is designed to the utmost satisfaction of the client transforming his ideas into a feasible architectural piece. An entrance lobby/ lounge welcomes you into the building having a bar living room,kitchen and a dining room, the visitor's room on the same, having large openings allowing direct valley and aerial views of the accra city. On the top floor is a study room two bedrooms and a masterbedroom having maximum views as required of the client. Acheiving a better indoor air qaulity and natural ventilation was highly considered in the design.