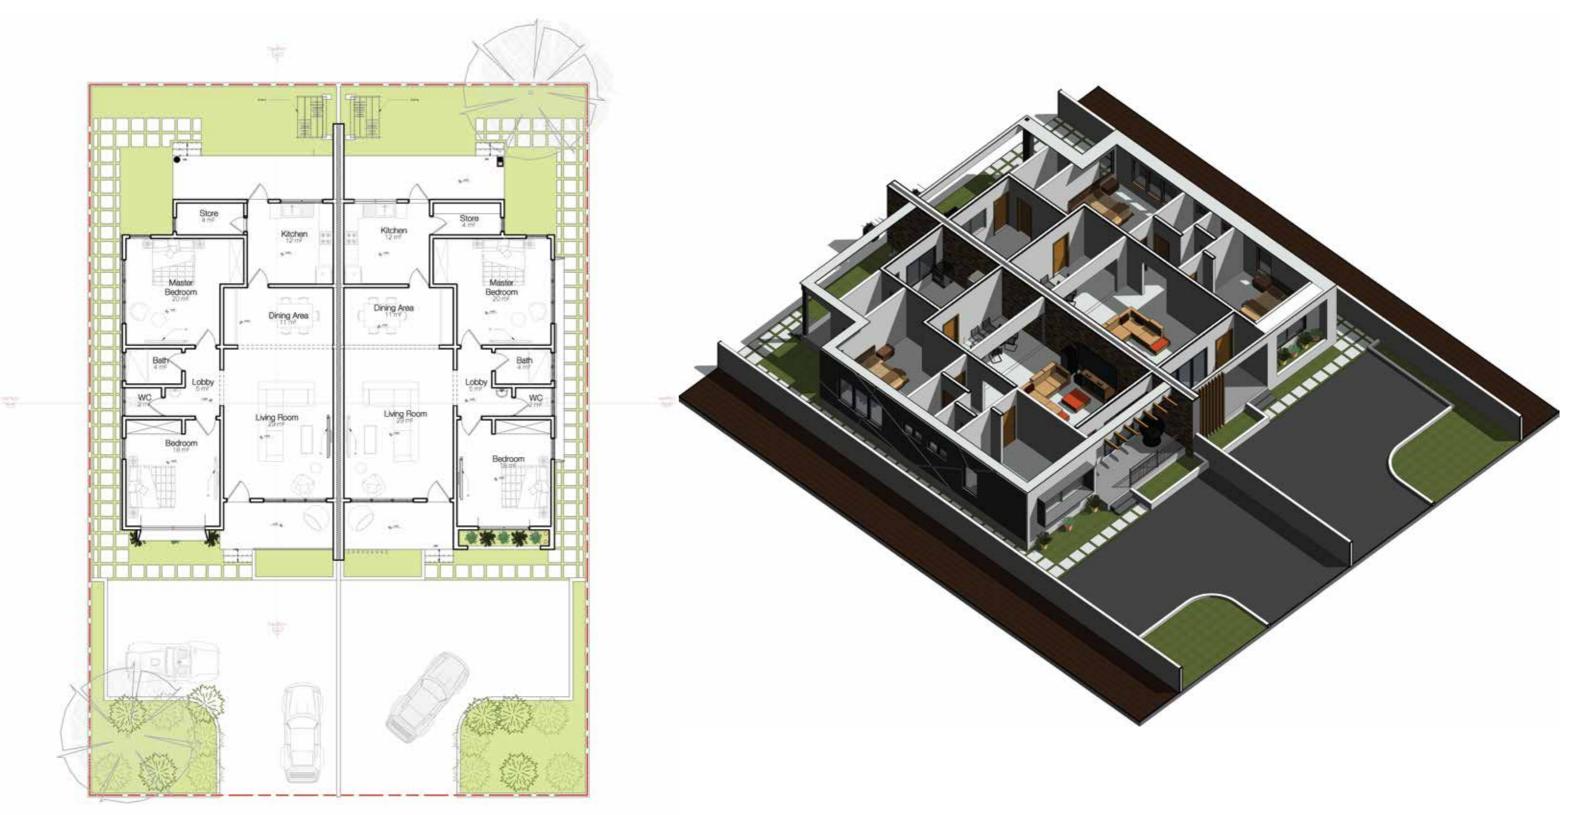

## NEIGHNOURHOOD DESIGN / 2 BEDROOM SEMI-DETACHED

T

#### **PROJECT IOCATION:** Tema Newtown

Project Type: Academic

Philosophy: Modernism

**Design Concept:** Identical Carcass

aIMED AT DESIGNING A NEIGHBOURHOOD

This scheme was aimed at designing a neighbourhood of a minimum 25 housing units with access roads, ommunity services, landscaping and amenities.

However the main task was to detail out one residential unit of my Neighbourhood thus TWO BEDROOM SEMI-DETACHED.

Identical Carcass being concept of the design for the semidetached house, is a sarcastic phrase that was used to approach the design having in mind the skeletal framework of humans being the same yet a male and female have different outlooks. Incorprating this into the design, is to achieve a semidetached house of the same floor plan yet have differrent facades.

## 2 BEDROOM SEMI-DETACHED

3 North 1:50

2 Section C-C