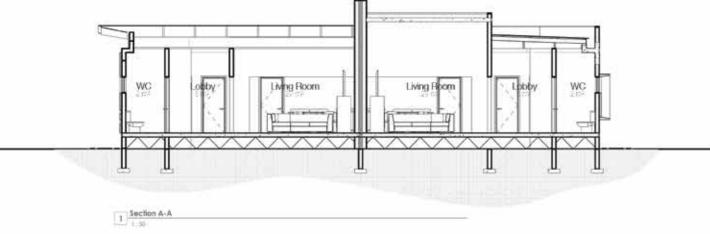

Type: Academic

Philosophy: Modernism

**Design Concept:** Identical Carcass

aIMED AT DESIGNING A NEIGHBOURHOOD

This scheme was aimed at designing a neighbourhood of a minimum 25 housing units with access roads, ommunity services, landscaping and amenities.

However the main task was to detail out one residential unit of my Neighbourhood thus TWO BEDROOM SEMI-DETACHED.

Identical Carcass being concept of the design for the semidetached house, is a sarcastic phrase that was used to approach the design having in mind the skeletal framework of humans being the same yet a male and female have different outlooks. Incorprating this into the design, is to achieve a semidetached house of the same floor plan yet have differrent facades.







## 2 BEDROOM SEMI-DETACHED









3 North 1:50







2 Section C-C



## NEIGHNOURHOOD DESIGN



## PROPOSED CHAPEL DESIGN

#### **PROJECT IOCATION**: Central University, Prampram.

#### **PROJECT TYPE**: Academic

#### PHILOSOPHY: Modernism

#### **DESIGN CONCEPT**: The overtness of an explicit form, the nakade Facade.

Aiming to design a chapel for Central University to be situated at the Miotso campus, its spaces were created to be sacred , functional and spiritually uplifting. The chapel sits about 200 congregants and is multi-purpose to host weddings, naming ceremonies, funeral services among others. The ground Floor had the Sanctuary, Baptistry Sacristy, Pastor's Lounge, Choir Room, Mechanical Room, Janitor's Room, Rest Rooms and Storage. Offices, a multi-purpose hall, teaching room and a groom's room for wedding purposes were tact