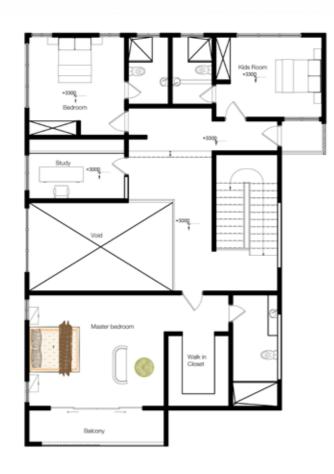

## FOUR BEDROOM RESIDENCE

Proposed to be seated on a hill-top land in Aburi, this four bedroom house is designed to the utmost satisfaction of the client transforming his ideas into a feasible architectural piece. An entrance lobby/ lounge welcomes you into the building having a bar living room,kitchen and a dining room, the visitor's room on the same, having large openings allowing direct valley and aerial views of the accra city. On the top floor is a study room two bedrooms and a masterbedroom having maximum views as required of the client. Acheiving a better indoor air qaulity and natural ventilation was highly considered in the design.

## FOUR BEDROOM RESIDENCE