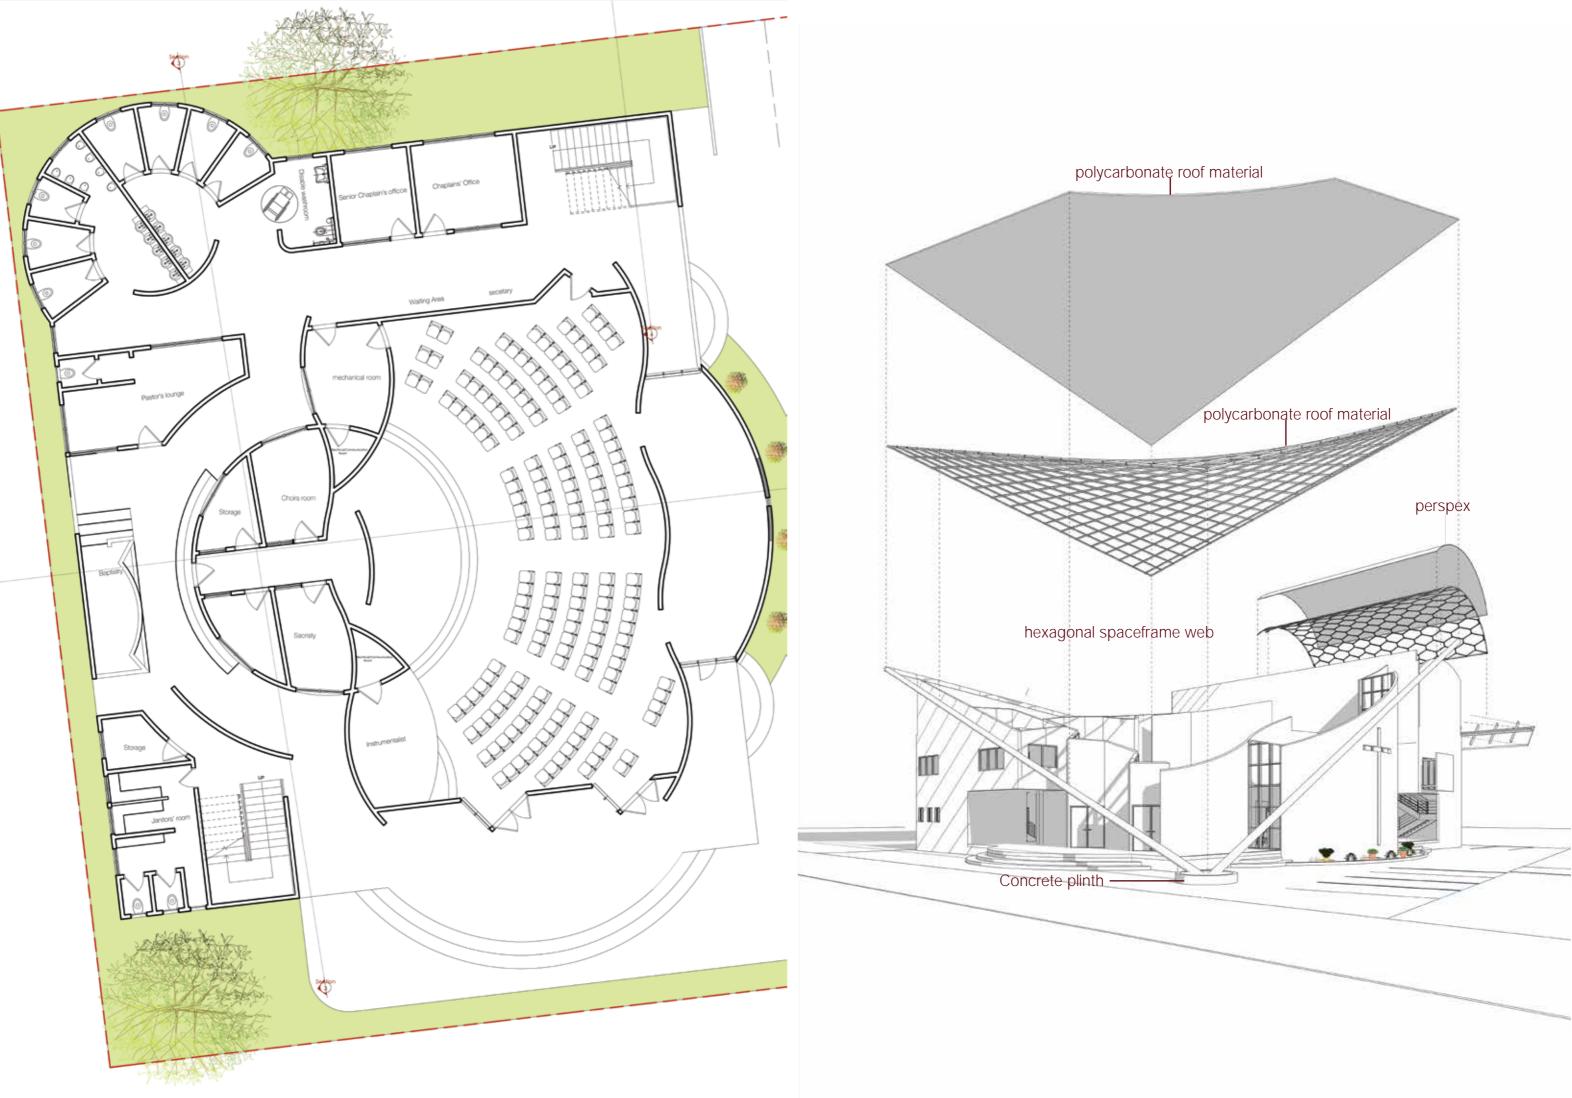

#### **DESIGN CONCEPT**: The overtness of an explicit form, the nakade Facade.

Aiming to design a chapel for Central University to be situated at the Miotso campus, its spaces were created to be sacred , functional and spiritually uplifting. The chapel sits about 200 congregants and is multi-purpose to host weddings, naming ceremonies, funeral services among others. The ground Floor had the Sanctuary, Baptistry Sacristy, Pastor's Lounge, Choir Room, Mechanical Room, Janitor's Room, Rest Rooms and Storage. Offices, a multi-purpose hall, teaching room and a groom's room for wedding purposes were tactfully design for the first floor. climaxing the building is a bride's room and a roof top meditation and prayer garden with an exposed perspex roof creating an impression of closeness to the user's creator yet not depriving of privacy.