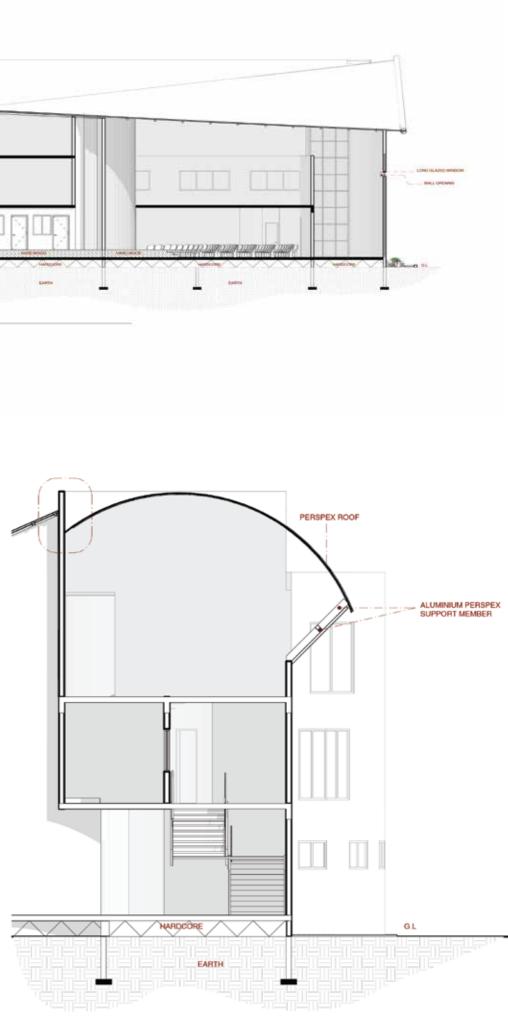

#### **DESIGN CONCEPT**: The overtness of an explicit form, the nakade Facade.

Aiming to design a chapel for Central University to be situated at the Miotso campus, its spaces were created to be sacred , functional and spiritually uplifting. The chapel sits about 200 congregants and is multi-purpose to host weddings, naming ceremonies, funeral services among others. The ground Floor had the Sanctuary, Baptistry Sacristy, Pastor's Lounge, Choir Room, Mechanical Room, Janitor's Room, Rest Rooms and Storage. Offices, a multi-purpose hall, teaching room and a groom's room for wedding purposes were tactfully design for the first floor. climaxing the building is a bride's room and a roof top meditation and prayer garden with an exposed perspex roof creating an impression of closeness to the user's creator yet not depriving of privacy.