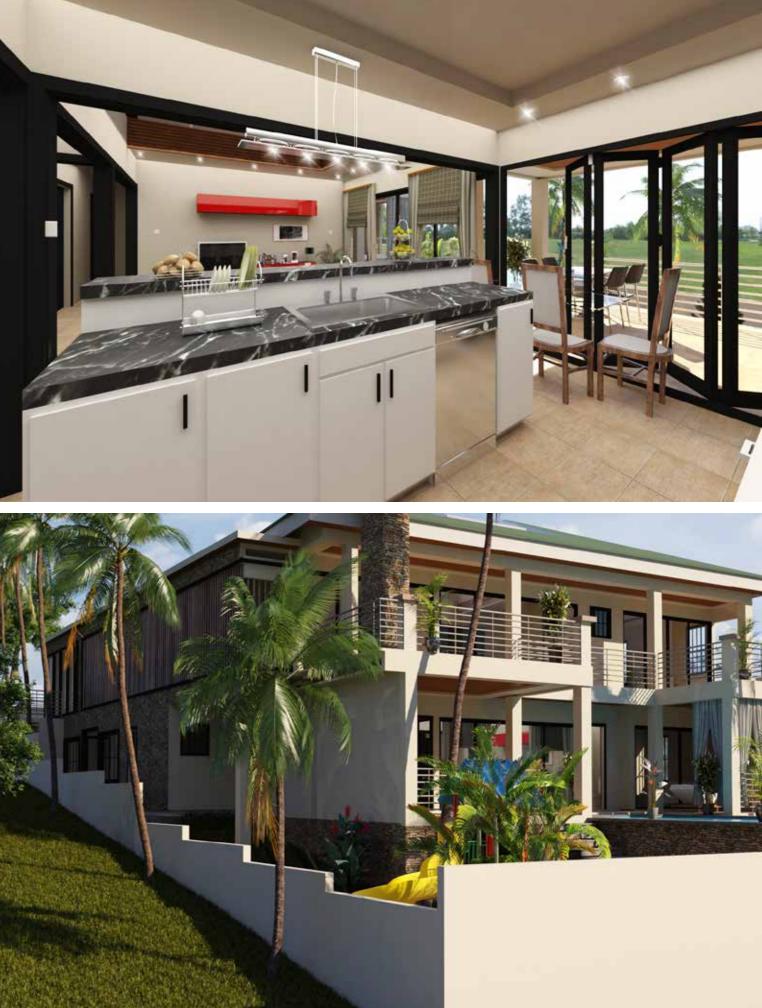

# 02 PERSONAL PROJECTS

## FOUR BEDROOM RESIDENCE

Proposed to be seated on a hill-top land in Aburi, this four bedroom house is designed to the utmost satisfaction of the client transforming his ideas into a feasible architectural piece. An entrance lobby/ lounge welcomes you into the building having a bar living room,kitchen and a dining room, the visitor's room on the same, having large openings allowing direct valley and aerial views of the accra city. On the top floor is a study room two bedrooms and a masterbedroom having maximum views as required of the client. Acheiving a better indoor air qaulity and natural ventilation was highly considered in the design.