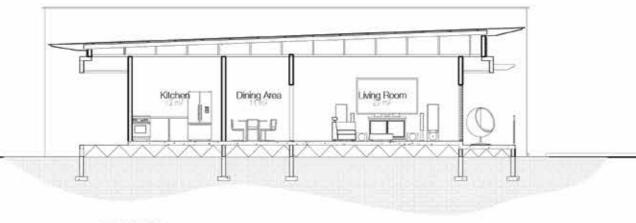

However the main task was to detail out one residential unit of my Neighbourhood thus TWO BEDROOM SEMI-DETACHED.

Identical Carcass being concept of the design for the semidetached house, is a sarcastic phrase that was used to approach the design having in mind the skeletal framework of humans being the same yet a male and female have different outlooks. Incorprating this into the design, is to achieve a semidetached house of the same floor plan yet have differrent facades.

## 2 BEDROOM SEMI-DETACHED

3 North 1:50

2 Section C-C