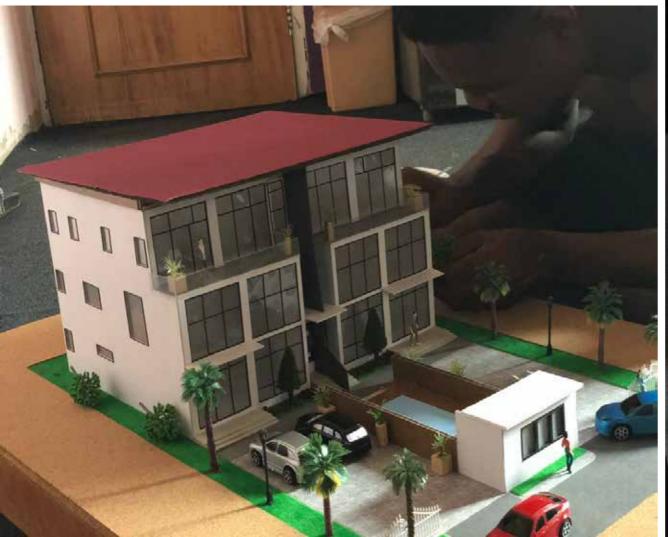

## FOUR BEDROOM RESIDENCE

Proposed to be seated on a hill-top land in Aburi, this four bedroom house is designed to the utmost satisfaction of the client transforming his ideas into a feasible architectural piece. An entrance lobby/ lounge welcomes you into the building having a bar living room,kitchen and a dining room, the visitor's room on the same, having large openings allowing direct valley and aerial views of the accra city. On the top floor is a study room two bedrooms and a masterbedroom having maximum views as required of the client. Acheiving a better indoor air qaulity and natural ventilation was highly considered in the design.

## FOUR BEDROOM RESIDENCE