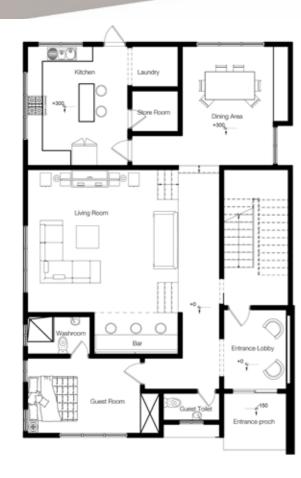

## FOUR BEDROOM RESIDENCE

Proposed to be seated on a hill-top land in Aburi, this four bedroom house is designed to the utmost satisfaction of the client transforming his ideas into a feasible architectural piece. An entrance lobby/ lounge welcomes you into the building having a bar living room,kitchen and a dining room, the visitor's room on the same, having large openings allowing direct valley and aerial views of the accra city. On the top floor is a study room two bedrooms and a masterbedroom having maximum views as required of the client. Acheiving a better indoor air qaulity and natural ventilation was highly considered in the design.

## FOUR BEDROOM RESIDENCE