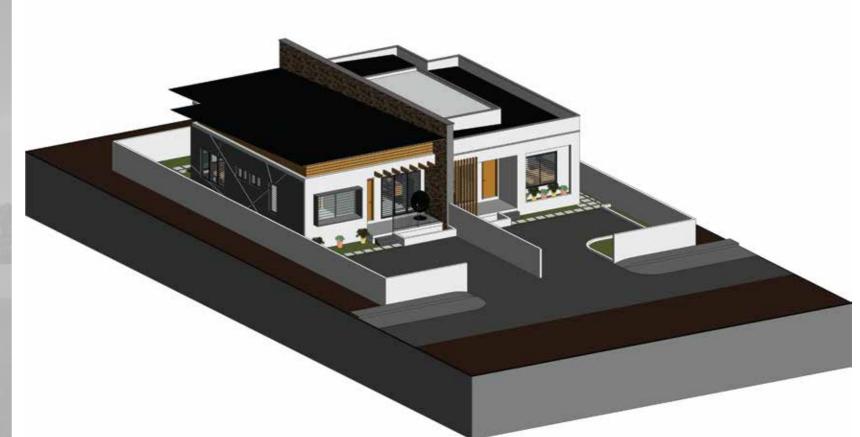

## FOUR BEDROOM RESIDENCE

Proposed to be seated on a hill-top land in Aburi, this four bedroom house is designed to the utmost satisfaction of the client transforming his ideas into a feasible architectural piece. An entrance lobby/ lounge welcomes you into the building having a bar living room,kitchen and a dining room, the visitor's room on the same, having large openings allowing direct valley and aerial views of the accra city. On the top floor is a study room two bedrooms and a masterbedroom having maximum views as required of the client. Acheiving a better indoor air qaulity and natural ventilation was highly considered in the design.