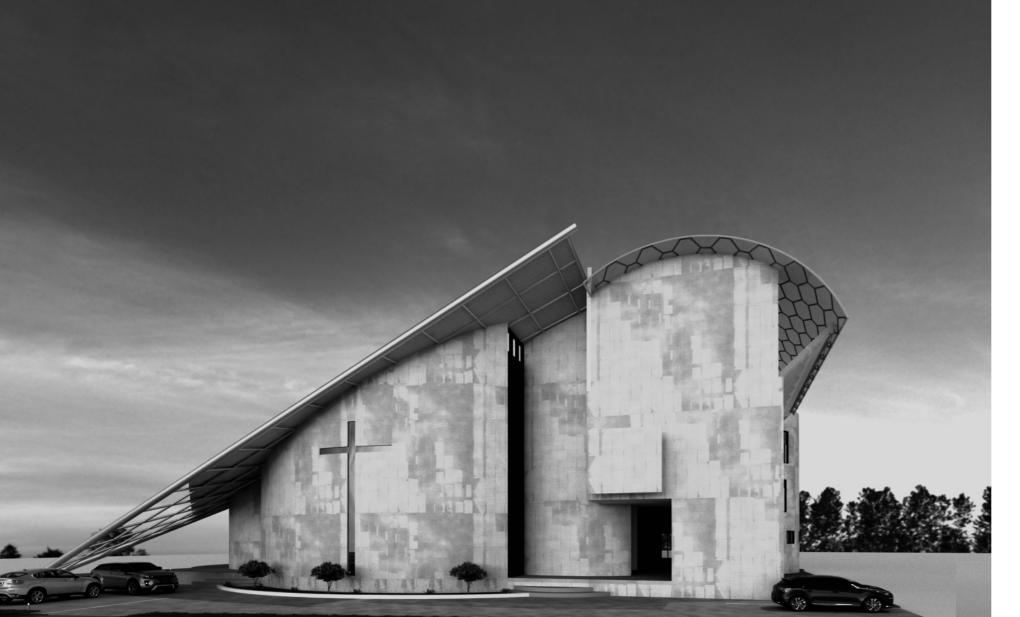

## PROPOSED CHAPEL DESIGN

#### **PROJECT IOCATION**: Central University, Prampram.

#### **PROJECT TYPE**: Academic

#### PHILOSOPHY: Modernism

#### **DESIGN CONCEPT**: The overtness of an explicit form, the nakade Facade.

Aiming to design a chapel for Central University to be situated at the Miotso campus, its spaces were created to be sacred , functional and spiritually uplifting. The chapel sits about 200 congregants and is multi-purpose to host weddings, naming ceremonies, funeral services among others. The ground Floor had the Sanctuary, Baptistry Sacristy, Pastor's Lounge, Choir Room, Mechanical Room, Janitor's Room, Rest Rooms and Storage. Offices, a multi-purpose hall, teaching room and a groom's room for wedding purposes were tactfully design for the first floor. climaxing the building is a bride's room and a roof top meditation and prayer garden with an exposed perspex roof creating an impression of closeness to the user's creator yet not depriving of privacy.