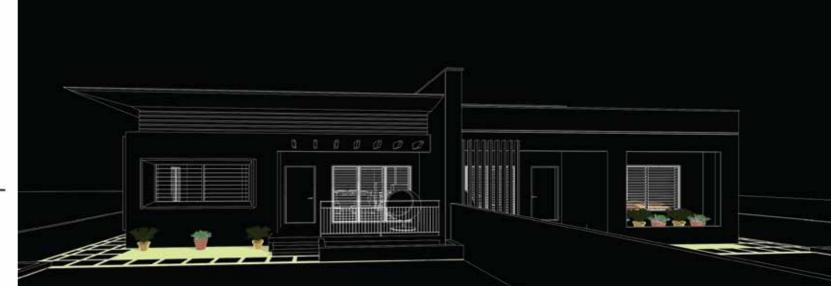

## NEIGHNOURHOOD DESIGN / 2 BEDROOM SEMI-DETACHED

T

#### **PROJECT IOCATION:** Tema Newtown

Project Type: Academic

Philosophy: Modernism

**Design Concept:** Identical Carcass

aIMED AT DESIGNING A NEIGHBOURHOOD

This scheme was aimed at designing a neighbourhood of a minimum 25 housing units with access roads, ommunity services, landscaping and amenities.

However the main task was to detail out one residential unit of my Neighbourhood thus TWO BEDROOM SEMI-DETACHED.

Identical Carcass being concept of the design for the semidetached house, is a sarcastic phrase that was used to approach the design having in mind the skeletal framework of humans being the same yet a male and female have different outlooks. Incorprating this into the design, is to achieve a semidetached house of the same floor plan yet have differrent facades.