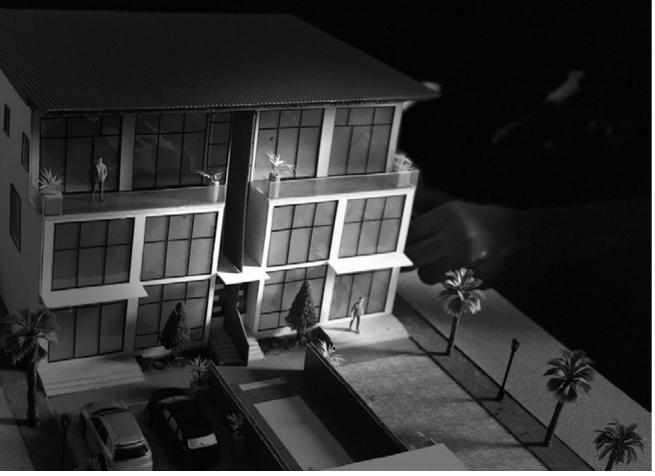

## FOUR BEDROOM RESIDENCE

Proposed to be seated on a hill-top land in Aburi, this four bedroom house is designed to the utmost satisfaction of the client transforming his ideas into a feasible architectural piece. An entrance lobby/ lounge welcomes you into the building having a bar living room,kitchen and a dining room, the visitor's room on the same, having large openings allowing direct valley and aerial views of the accra city. On the top floor is a study room two bedrooms and a masterbedroom having maximum views as required of the client. Acheiving a better indoor air qaulity and natural ventilation was highly considered in the design.

## FOUR BEDROOM RESIDENCE