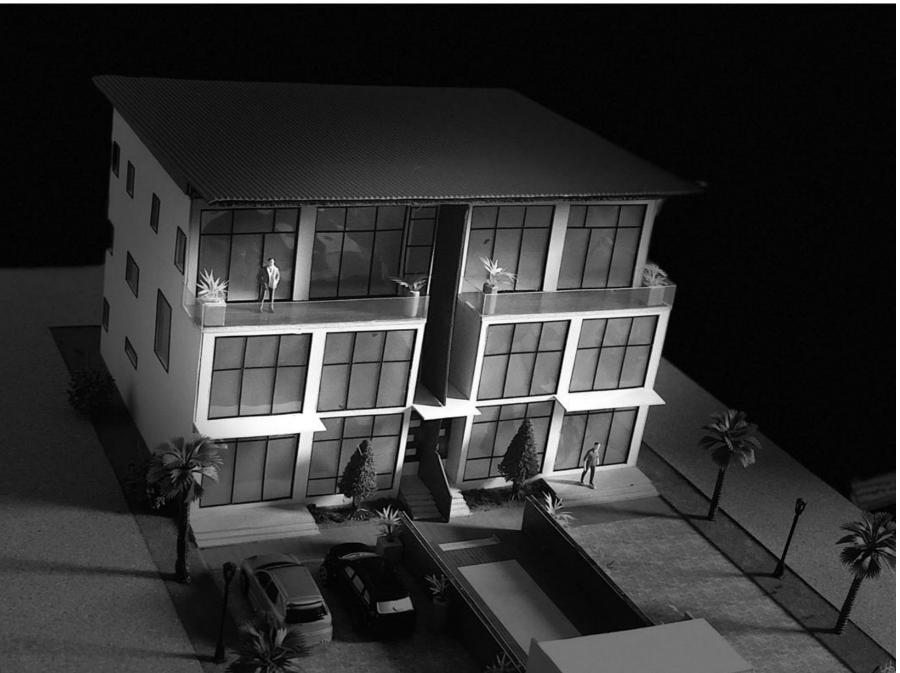

mpus, its spaces were created to be sacred , functional and spiritually uplifting. The chapel sits about 200 congregants and is multi-purpose to host weddings, naming ceremonies, funeral services among others. The ground Floor had the Sanctuary, Baptistry Sacristy, Pastor's Lounge, Choir Room, Mechanical Room, Janitor's Room, Rest Rooms and Storage. Offices, a multi-purpose hall, teaching room and a groom's room for wedding purposes were tactfully design for the first floor. climaxing the building is a bride's room and a roof top meditation and prayer garden with an exposed perspex roof creating an impression of closeness to the user's creator yet not depriving of privacy.















1 Section 3

03.

# 02 PHYSICAL MODELS

## LOWER VOLTA RESORT









## **IROFO BEACH HOUSE**









### 04.

# 02 PERSONAL PROJECTS

## FOUR BEDROOM RESIDENCE

Proposed to be seated on a hill-top land in Aburi, this four bedroom house is designed to the utmost satisfaction of the client transforming his ideas into a feasible architectural piece. An entrance lobby/ lounge welcomes you into the building having a bar living room,kitchen and a dining room, the visitor's room on the same, having large openings allowing direct valley and aerial views of the accra city. On the top floor is a study room two bedrooms and a masterbedroom having maximum views as required of the client. Acheiving a better indoor air qaulity and natural ventilation was highly considered in the design.









05.

# 023D-VISUALIZATION AND MODELLING

## FOUR BEDROOM RESIDENCE















## NCE









# THANK