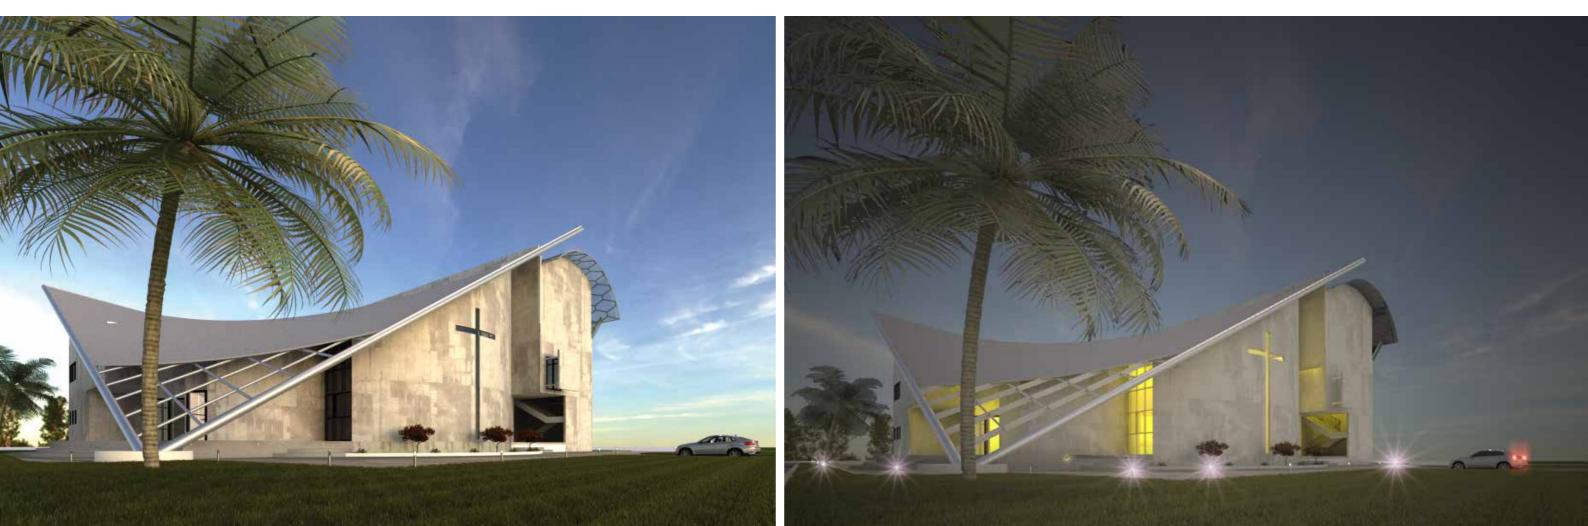

## PROPOSED CHAPEL DESIGN

#### **PROJECT IOCATION**: Central University, Prampram.

#### **PROJECT TYPE**: Academic

#### PHILOSOPHY: Modernism

#### **DESIGN CONCEPT**: The overtness of an explicit form, the nakade Facade.

Aiming to design a chapel for Central University to be situated at the Miotso campus, its spaces were created to be sacred , functional and spiritually uplifting. The chapel sits about 200 congregants and is multi-purpose to host weddings, naming ceremonies, funeral services among others. The ground Floor had the Sanctuary, Baptistry Sacristy, Pastor's Lounge, Choir Room, Mechanical Room, Janitor's Room, Rest Rooms and Storage. Offices, a multi-purpose hall, teaching room and a groom's room for wedding purposes were tactfully design for the first floor. climaxing the building is a bride's room and a roof top meditation and prayer garden with an exposed perspex roof creating an impression of closeness to the user's creator yet not depriving of privacy.