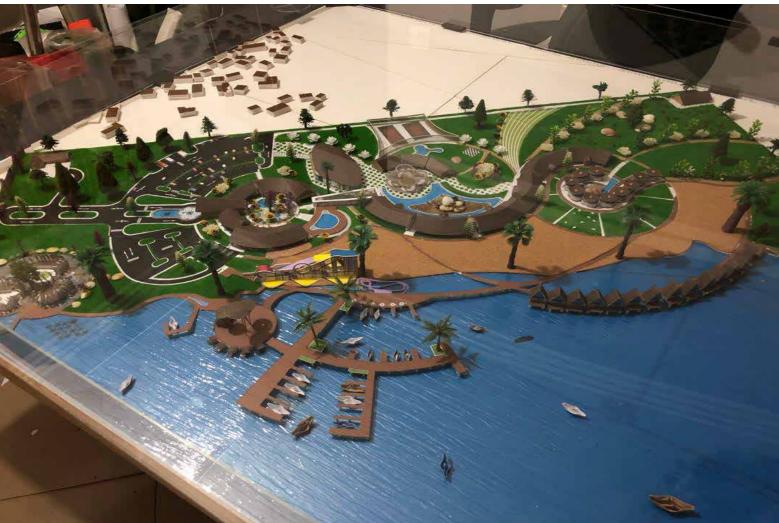

sity to be situated at the Miotso campus, its spaces were created to be sacred , functional and spiritually uplifting. The chapel sits about 200 congregants and is multi-purpose to host weddings, naming ceremonies, funeral services among others. The ground Floor had the Sanctuary, Baptistry Sacristy, Pastor's Lounge, Choir Room, Mechanical Room, Janitor's Room, Rest Rooms and Storage. Offices, a multi-purpose hall, teaching room and a groom's room for wedding purposes were tactfully design for the first floor. climaxing the building is a bride's room and a roof top meditation and prayer garden with an exposed perspex roof creating an impression of closeness to the user's creator yet not depriving of privacy.















1 Section 3

03.

# 02 PHYSICAL MODELS

## LOWER VOLTA RESORT









## **IROFO BEACH HOUSE**









### 04.

# 02 PERSONAL PROJECTS

## FOUR BEDROOM RESIDENCE

Proposed to be seated on a hill-top land in Aburi, this four bedroom house is designed to the utmost satisfaction of the client transforming his ideas into a feasible architectural piece. An entrance lobby/ lounge welcomes you into the building having a bar living room,kitchen and a dining room, the visitor's room on the same, having large openings allowing direct valley and aerial views of the accra city. On the top floor is a study room two bedrooms and a masterbedroom having maximum views as required of the client. Acheiving a better indoor air qaulity and natural ventilation was highly considered in the design.









05.

# 023D-VISUALIZATION AND MODELLING

## FOUR BEDROOM RESIDENCE