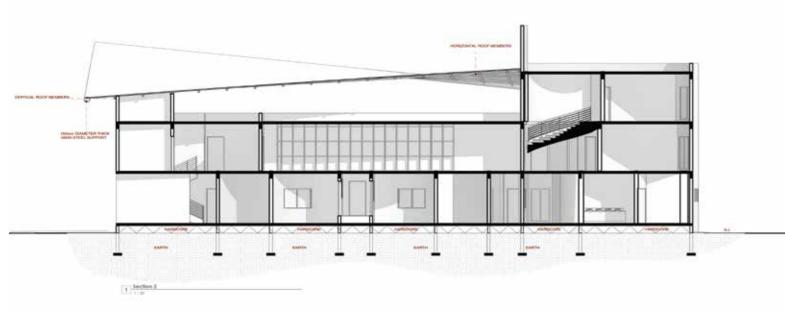

#### **DESIGN CONCEPT**: The overtness of an explicit form, the nakade Facade.

Aiming to design a chapel for Central University to be situated at the Miotso campus, its spaces were created to be sacred , functional and spiritually uplifting. The chapel sits about 200 congregants and is multi-purpose to host weddings, naming ceremonies, funeral services among others. The ground Floor had the Sanctuary, Baptistry Sacristy, Pastor's Lounge, Choir Room, Mechanical Room, Janitor's Room, Rest Rooms and Storage. Offices, a multi-purpose hall, teaching room and a groom's room for wedding purposes were tactfully design for the first floor. climaxing the building is a bride's room and a roof top meditation and prayer garden with an exposed perspex roof creating an impression of closeness to the user's creator yet not depriving of privacy.

1 Section 3

03.