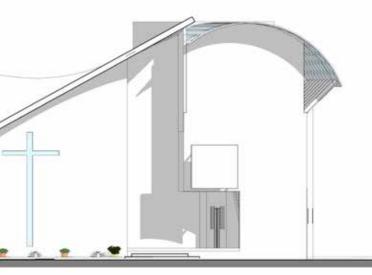

#### **DESIGN CONCEPT**: The overtness of an explicit form, the nakade Facade.

Aiming to design a chapel for Central University to be situated at the Miotso campus, its spaces were created to be sacred , functional and spiritually uplifting. The chapel sits about 200 congregants and is multi-purpose to host weddings, naming ceremonies, funeral services among others. The ground Floor had the Sanctuary, Baptistry Sacristy, Pastor's Lounge, Choir Room, Mechanical Room, Janitor's Room, Rest Rooms and Storage. Offices, a multi-purpose hall, teaching room and a groom's room for wedding purposes were tactfully design for the first floor. climaxing the building is a bride's room and a roof top meditation and prayer garden with an exposed perspex roof creating an impression of closeness to the user's creator yet not depriving of privacy.