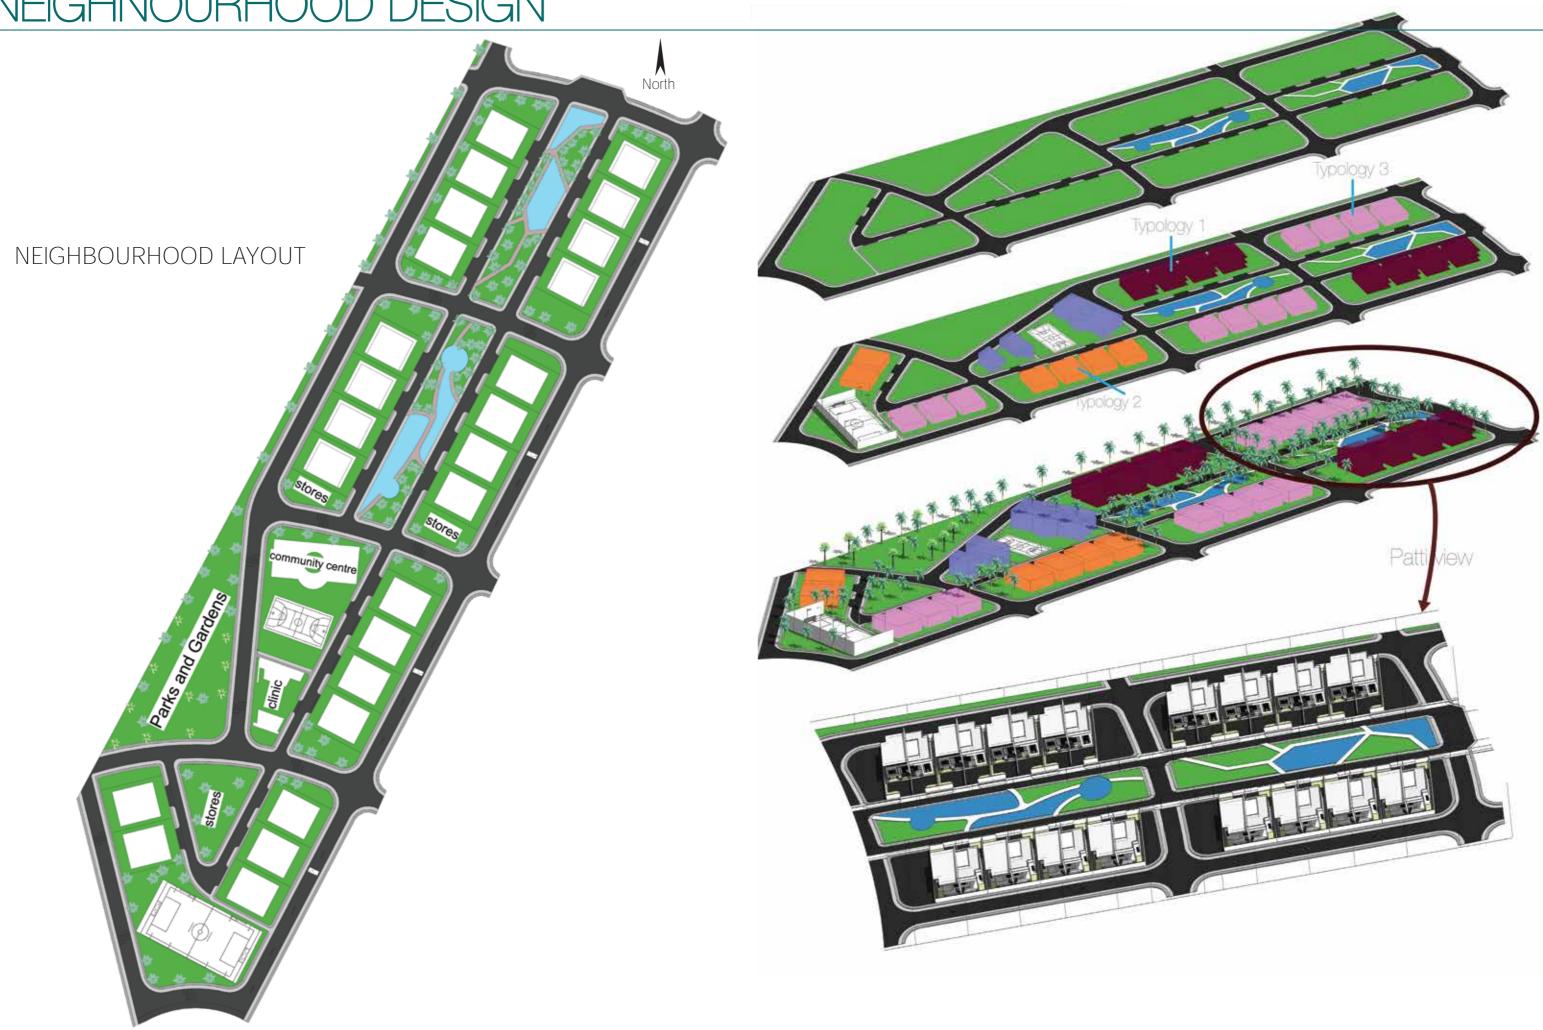

## NEIGHNOURHOOD DESIGN / 2 BEDROOM SEMI-DETACHED

T

#### **PROJECT IOCATION:** Tema Newtown

Project Type: Academic

Philosophy: Modernism

**Design Concept:** Identical Carcass

aIMED AT DESIGNING A NEIGHBOURHOOD

This scheme was aimed at designing a neighbourhood of a minimum 25 housing units with access roads, ommunity services, landscaping and amenities.

However the main task was to detail out one residential unit of my Neighbourhood thus TWO BEDROOM SEMI-DETACHED.

Identical Carcass being concept of the design for the semidetached house, is a sarcastic phrase that was used to approach the design having in mind the skeletal framework of humans being the same yet a male and female have different outlooks. Incorprating this into the design, is to achieve a semidetached house of the same floor plan yet have differrent facades.

## NEIGHNOURHOOD DESIGN