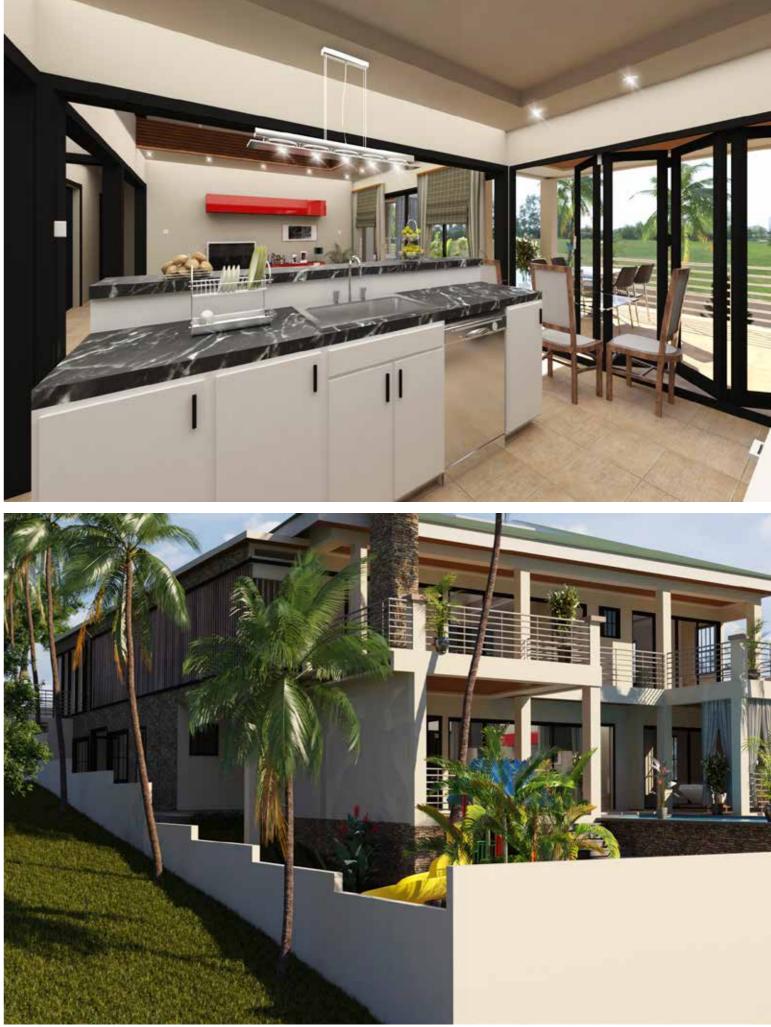

## FOUR BEDROOM RESIDENCE

Proposed to be seated on a hill-top land in Aburi, this four bedroom house is designed to the utmost satisfaction of the client transforming his ideas into a feasible architectural piece. An entrance lobby/ lounge welcomes you into the building having a bar living room,kitchen and a dining room, the visitor's room on the same, having large openings allowing direct valley and aerial views of the accra city. On the top floor is a study room two bedrooms and a masterbedroom having maximum views as required of the client. Acheiving a better indoor air qaulity and natural ventilation was highly considered in the design.