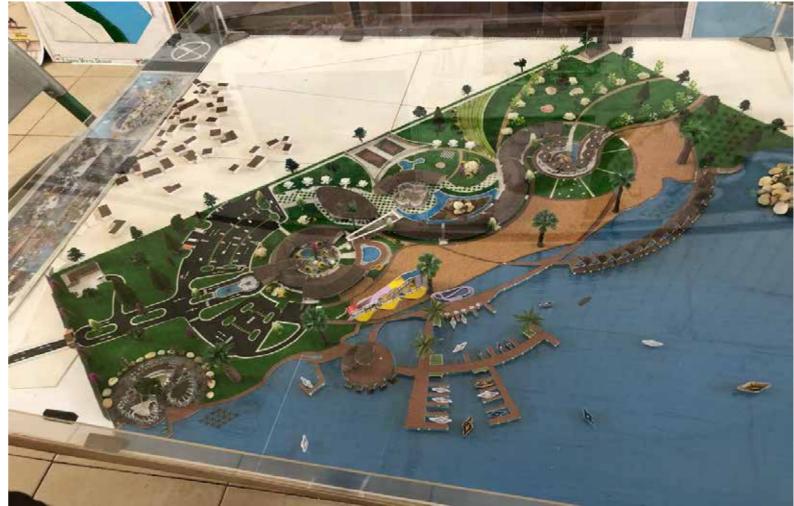

ersity to be situated at the Miotso campus, its spaces were created to be sacred , functional and spiritually uplifting. The chapel sits about 200 congregants and is multi-purpose to host weddings, naming ceremonies, funeral services among others. The ground Floor had the Sanctuary, Baptistry Sacristy, Pastor's Lounge, Choir Room, Mechanical Room, Janitor's Room, Rest Rooms and Storage. Offices, a multi-purpose hall, teaching room and a groom's room for wedding purposes were tactfully design for the first floor. climaxing the building is a bride's room and a roof top meditation and prayer garden with an exposed perspex roof creating an impression of closeness to the user's creator yet not depriving of privacy.















1 Section 3

03.

# 02 PHYSICAL MODELS

## LOWER VOLTA RESORT









## **IROFO BEACH HOUSE**









### 04.

# 02 PERSONAL PROJECTS

## FOUR BEDROOM RESIDENCE

Proposed to be seated on a hill-top land in Aburi, this four bedroom house is designed to the utmost satisfaction of the client transforming his ideas into a feasible architectural piece. An entrance lobby/ lounge welcomes you into the building having a bar living room,kitchen and a dining room, the visitor's room on the same, having large openings allowing direct valley and aerial views of the accra city. On the top floor is a study room two bedrooms and a masterbedroom having maximum views as required of the client. Acheiving a better indoor air qaulity and natural ventilation was highly considered in the design.









05.

# 023D-VISUALIZATION AND MODELLING

## FOUR BEDROOM RESIDENCE