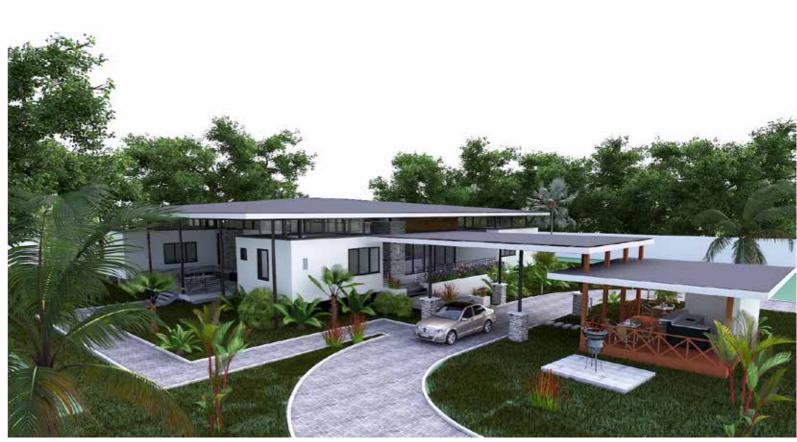

## FOUR BEDROOM RESIDENCE

Proposed to be seated on a hill-top land in Aburi, this four bedroom house is designed to the utmost satisfaction of the client transforming his ideas into a feasible architectural piece. An entrance lobby/ lounge welcomes you into the building having a bar living room,kitchen and a dining room, the visitor's room on the same, having large openings allowing direct valley and aerial views of the accra city. On the top floor is a study room two bedrooms and a masterbedroom having maximum views as required of the client. Acheiving a better indoor air qaulity and natural ventilation was highly considered in the design.