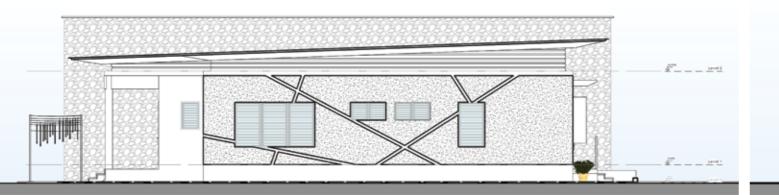

## NEIGHNOURHOOD DESIGN / 2 BEDROOM SEMI-DETACHED

T

#### **PROJECT IOCATION:** Tema Newtown

Project Type: Academic

Philosophy: Modernism

**Design Concept:** Identical Carcass

aIMED AT DESIGNING A NEIGHBOURHOOD

This scheme was aimed at designing a neighbourhood of a minimum 25 housing units with access roads, ommunity services, landscaping and amenities.

However the main task was to detail out one residential unit of my Neighbourhood thus TWO BEDROOM SEMI-DETACHED.

Identical Carcass being concept of the design for the semidetached house, is a sarcastic phrase that was used to approach the design having in mind the skeletal framework of humans being the same yet a male and female have different outlooks. Incorprating this into the design, is to achieve a semidetached house of the same floor plan yet have differrent facades.