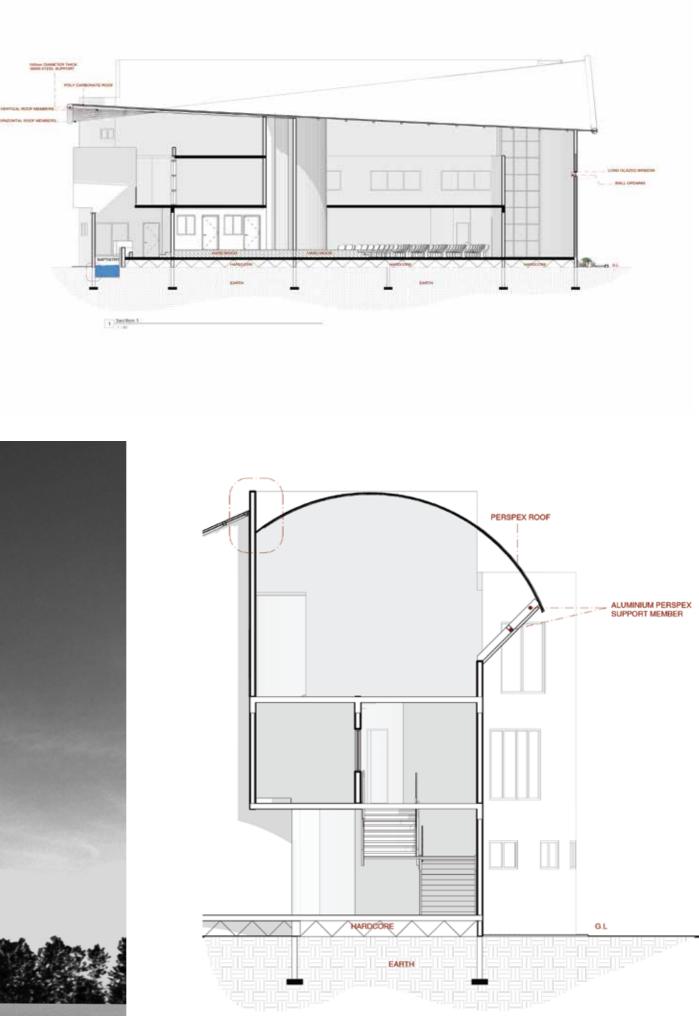

#### **DESIGN CONCEPT**: The overtness of an explicit form, the nakade Facade.

Aiming to design a chapel for Central University to be situated at the Miotso campus, its spaces were created to be sacred , functional and spiritually uplifting. The chapel sits about 200 congregants and is multi-purpose to host weddings, naming ceremonies, funeral services among others. The ground Floor had the Sanctuary, Baptistry Sacristy, Pastor's Lounge, Choir Room, Mechanical Room, Janitor's Room, Rest Rooms and Storage. Offices, a multi-purpose hall, teaching room and a groom's room for wedding purposes were tactfully design for the first floor. climaxing the building is a bride's room and a roof top meditation and prayer garden with an exposed perspex roof creating an impression of closeness to the user's creator yet not depriving of privacy.